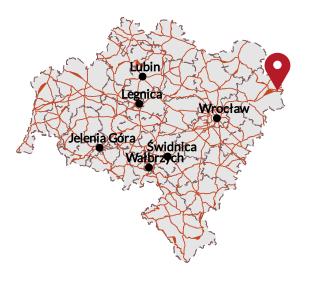

## SYCÓW, KOLEJOWA

City/Commune: Syców

District: oleśnicki

Voivodeship: dolnośląskie

3.4 km - S8

30 km - Oleśnica

74 km - Wrocław

73 km - Wroclaw