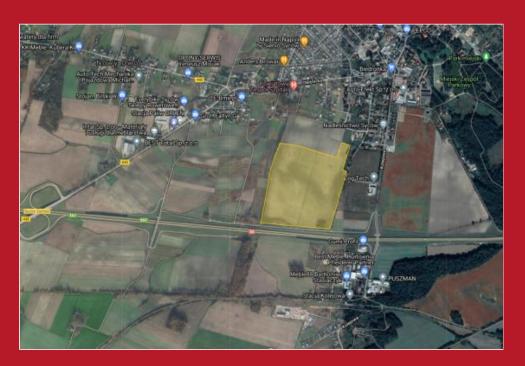

Price/sqm 80 PLN

Max area avaliable 28.35 ha

**Owner** Private owners

Posibility for expansion no

100 m from boundary 110 kV 2 MW

100 m from boundary 500 m<sup>3</sup>/24h

100 m from boundary Pipe diameter 165 mm