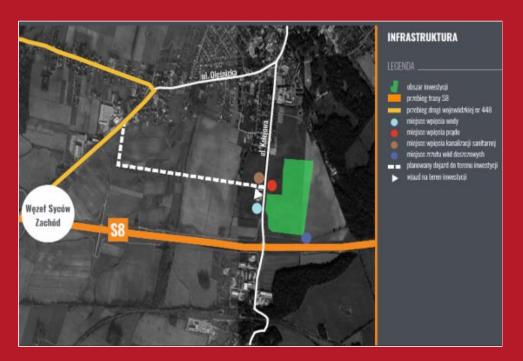

Price / sqm 80 PLN

Max area avaliable 16.5 ha

**Owner** Private owners

Posibility for expansion no

10 m from boundary 110 kV 2 MW

8 m from boundary 500 m<sup>3</sup>/24h

50 m from boundary Pipe diameter 160 mm

10 m from boundary 500 m<sup>3</sup>/24h